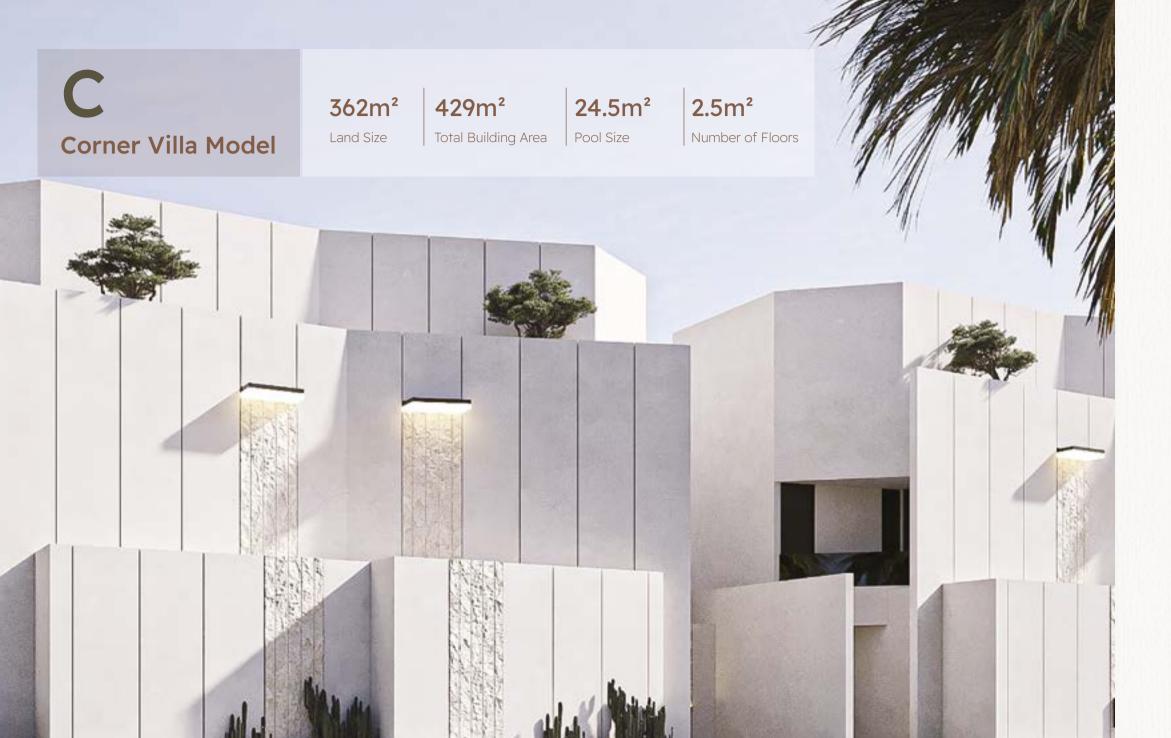

Exception Deluxe Options

Indulge in a life detailed with utmost care to give your home an exceptional luxury.

24

Deluxe Models Rooms

Main Room on a private floor

 Lands Sizes
 Number of Units

 A=364
 A=1

 B=308
 B=20

 C=362
 C=1

 D=308
 D=2

Street width 12m

| Majles           | 5.8 x 6.4  |
|------------------|------------|
| Dinning          | 3.8 x 6.5  |
| Guest toilet     | 2.9 × 2.1  |
| Living area      | 5.7 x 5.0  |
| Kitchen          | 3.0 x 6.5  |
| Laundry room     | 2.55 x 2.0 |
| Maid room        | 3.4 × 2.0  |
| Maid room toilet | 2.5 x 2.0  |