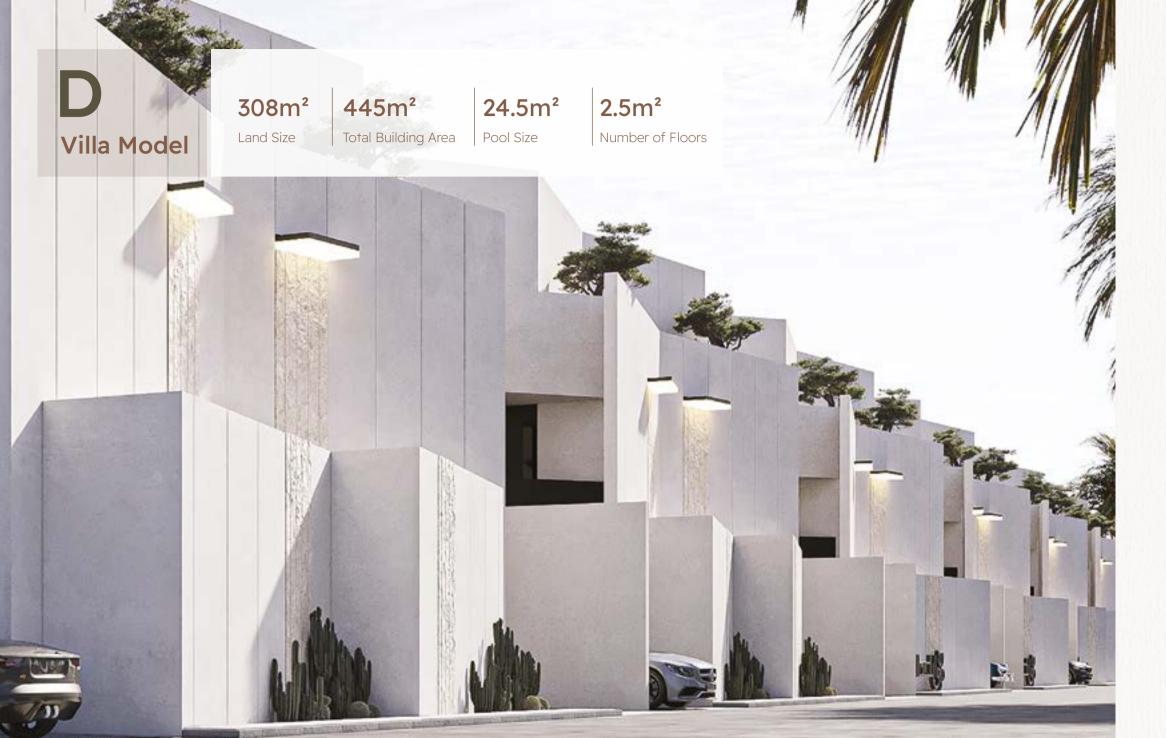

Exception Deluxe Options

Indulge in a life detailed with utmost care to give your home an exceptional luxury.

24

Deluxe Models Rooms

Main Room on a private floor

 Lands Sizes
 Number of Units

 A=364
 A=1

 B=308
 B=20

 C=362
 C=1

 D=308
 D=2

Street width 12m

| Majles           | 5.8 x 6.4  |
|------------------|------------|
| Dinning          | 3.8 x 6.5  |
| Guest toilet     | 2.9 × 2.1  |
| Living area      | 5.7 x 5.0  |
| Kitchen          | 3.0 x 6.5  |
| Laundry room     | 2.55 x 2.0 |
| Maid room        | 3.4 × 2.0  |
| Maid room toilet | 2.5 x 2.0  |