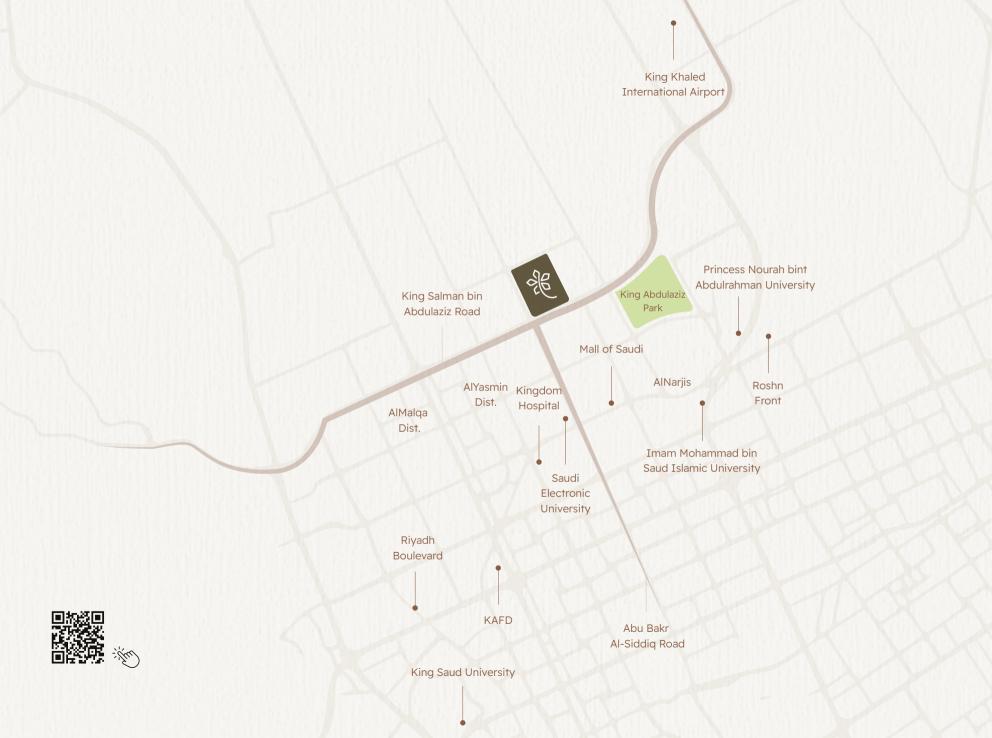

# **Neighboring Alatra**

Alatra project is located within AlNarjis District which positions it in a rather exceptional location since it's located in one of the fanciest districts north of Riyadh. It's where dynamic essential roads and areas meet, making the area an example of the perfect life flow that is designed to offer a comprehensive modern living situation to ease your movement and overall life.

#### Connecting you to the nearest landmarks:

#### Education

- 9 Minutes from Saudi Electronic University.
- Minutes from Princess Nourah bint Abdulrahman University.
- Minutes from Imam Mohammad bin Saud Islamic University.
- 24 Minutes from King Saud University.

#### **Shopping and Entertainment**

- 10 Minutes from Mall of Saudi.
- 18 Minutes from Roshn Front "Previously known as Riyadh Front".
- 20 Minutes from Riyadh Boulevard.

#### **Healthcare Services**

- Minutes from Dr. Sulaiman Al-Habib Hospital.
- 15 Minutes from Kingdom Hospital.

#### Airports

Minutes from King Khalid Airport

#### Finance

22 Minutes from King Abdullah Financial District.

#### Neighboring Districts

Close to your home in the aromatic Alatra, you can find modern and integrated districts:

- AlMalga from the north.
- % AlYasmin from the east.

#### Active paths and roads

AlNarjis district is located at the intersection of Abu BakrAl-Siddiq Road and King Salman bin Abdulaziz Road

A network of arterial roads smoothly taking you to your favorite destinations

- % King Salman Road through the district.
- Eastern Ring Road from the east.
- % Anas bin Malik Road from the south and King Fahd Road.
- % The road leading to King Khalid International Airport.