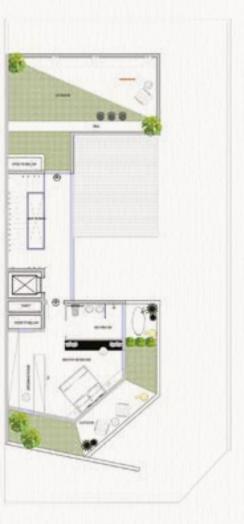

#### **Second Floor Sizes**

66,4m² 1

Total Building Area for the Second Floor Master Bedroom

# **Ground Floor Sizes**

| Majles           | 5.85 x 6.4 |
|------------------|------------|
| Dinning          | 3.8 x 6.5  |
| Guest toilet     | 2.95 × 2.1 |
| Living area      | 5.75 × 5.0 |
| Kitchen          | 3.0 x 6.5  |
| Laundry room     | 2.55 x 2.0 |
| Maid room        | 3.4 × 2.0  |
| Maid room toilet | 2.5 x 2.0  |

#### 210m<sup>2</sup>

Total Building Size for the Ground Floor

#### **First Floor Sizes**

| Bedroom 1 | 3.68 x 4.75 |
|-----------|-------------|
| Toilet 1  | 2.6 × 1.9   |
| Bedroom 2 | 5.1 x 3.0   |
| Toilet 2  | 2.7 × 1.7   |
| Bedroom 3 | 4.9 × 3.7   |
| Toilet 3  | 2.6 × 2.0   |
| Bedroom 4 | 4.3 × 3.0   |
| Toilet 4  | 2.9 x 1.6   |

152.60m²

Total Building Area for the First Floor Rooms

#### **Second Floor Sizes**

83,6m² 1

Total Building Area for the Second Floor Master Bedroom

| Majles           | 5.8 × 6.4  |
|------------------|------------|
| Dinning          | 3.8 x 6.5  |
| Guest Toilet     | 2.9 × 2.1  |
| Living Area      | 5.7 × 5.0  |
| Kitchen          | 3.0 × 6.5  |
| Laundry Room     | 2.55 x 2.0 |
| Maid room        | 3.4 × 2.0  |
| Maid room Toilet | 2.5 × 2.0  |