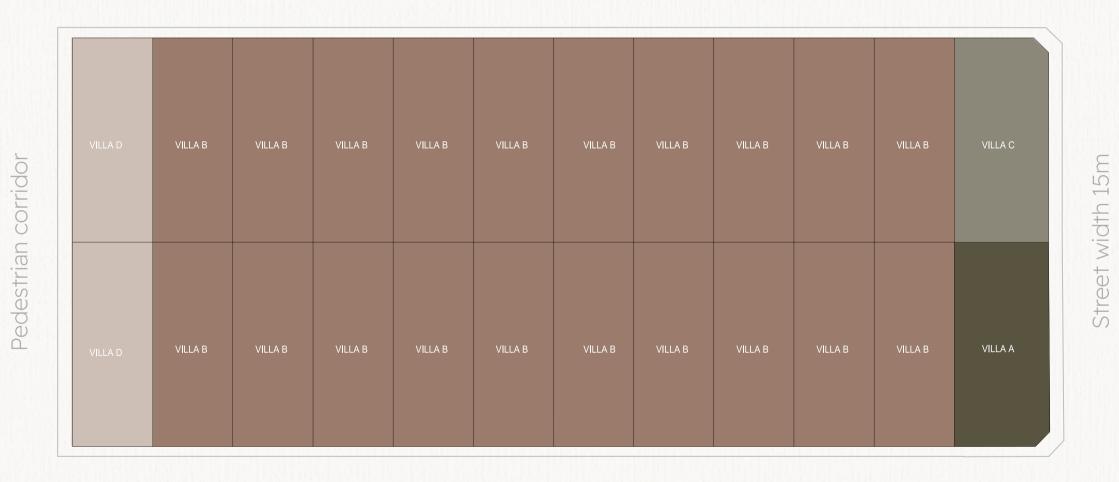

Exception Deluxe Options

Indulge in a life detailed with utmost care to give your home an exceptional luxury.

24

Deluxe Models Rooms

Main Room on a private floor

 Lands Sizes
 Number of Units

 A=364
 A=1

 B=308
 B=20

 C=362
 C=1

 D=308
 D=2

Street width 12m

| Majles           | 5.8 x 6.4  |
|------------------|------------|
| Dinning          | 3.8 x 6.5  |
| Guest toilet     | 2.9 × 2.1  |
| Living area      | 5.7 x 5.0  |
| Kitchen          | 3.0 x 6.5  |
| Laundry room     | 2.55 x 2.0 |
| Maid room        | 3.4 × 2.0  |
| Maid room toilet | 2.5 x 2.0  |