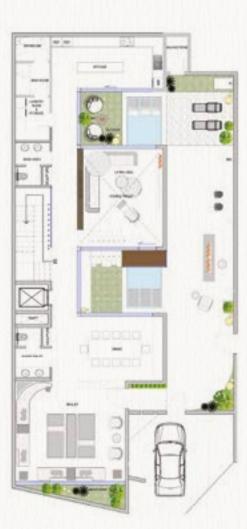

# **Ground Floor Sizes**

| Majles           | 5.85 x 6.4 |
|------------------|------------|
| Dinning          | 3.8 x 6.5  |
| Guest toilet     | 2.95 × 2.1 |
| Living area      | 5.75 × 5.0 |
| Kitchen          | 3.0 x 6.5  |
| Laundry room     | 2.55 x 2.0 |
| Maid room        | 3.4 × 2.0  |
| Maid room toilet | 2.5 x 2.0  |

#### 210m<sup>2</sup>

Total Building Size for the Ground Floor

#### **First Floor Sizes**

| Bedroom 1 | 3.68 x 4.75 |
|-----------|-------------|
| Toilet 1  | 2.6 × 1.9   |
| Bedroom 2 | 5.1 x 3.0   |
| Toilet 2  | 2.7 × 1.7   |
| Bedroom 3 | 4.9 × 3.7   |
| Toilet 3  | 2.6 × 2.0   |
| Bedroom 4 | 4.3 × 3.0   |
| Toilet 4  | 2.9 x 1.6   |

152.60m²

Total Building Area for the First Floor Rooms

#### **Second Floor Sizes**

83,6m² 1

Total Building Area for the Second Floor Master Bedroom

| Majles           | 5.8 × 6.4  |
|------------------|------------|
| Dinning          | 3.8 x 6.5  |
| Guest Toilet     | 2.9 × 2.1  |
| Living Area      | 5.7 × 5.0  |
| Kitchen          | 3.0 × 6.5  |
| Laundry Room     | 2.55 x 2.0 |
| Maid room        | 3.4 × 2.0  |
| Maid room Toilet | 2.5 × 2.0  |