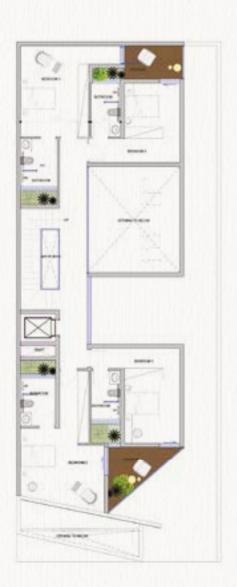

#### **First Floor Sizes**

| Bedroom 1 | 3.68 x 4.75 |
|-----------|-------------|
| Toilet 1  | 2.6 × 1.9   |
| Bedroom 2 | 5.1 × 3.0   |
| Toilet 2  | 2.7 × 1.7   |
| Bedroom 3 | 4.9 × 3.7   |
| Toilet 3  | 2.6 × 2.0   |
| Bedroom 4 | 4.3 × 3.0   |
| Toilet 4  | 2.9 x 1.6   |
|           |             |

#### 152.60m<sup>2</sup>

Total Building Area for the First Floor