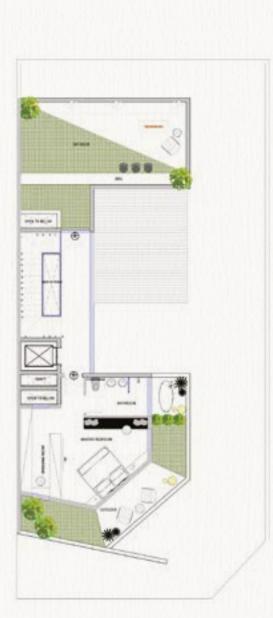

#### **Second Floor Sizes**

66,4m² 1

Total Building Area for the Second Floor Master Bedroom

# Second Floor Sizes

| Master bedroom  | 6.79 x 4.3 |
|-----------------|------------|
| Master's toilet | 4.33 × 1.9 |
| Dressing room   | 5.2 × 2.1  |

| 33.6m <sup>2</sup>                      | 1              |  |
|-----------------------------------------|----------------|--|
| otal Building Area for the Second Floor | Master Bedroom |  |