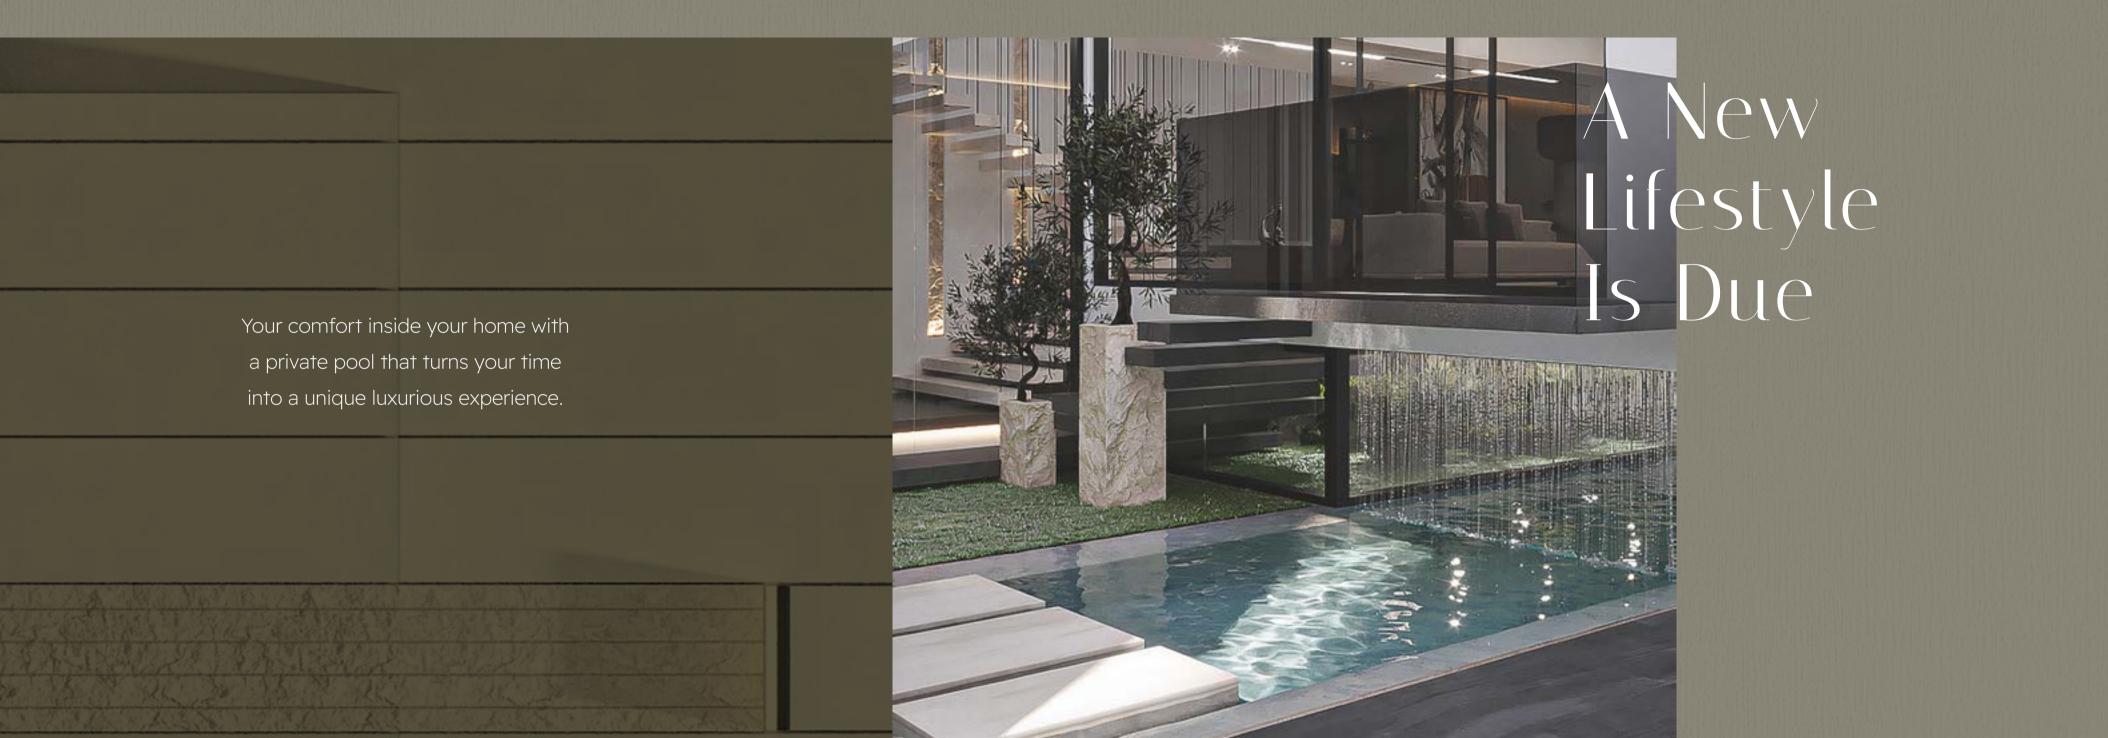

# The light and water in thriving gardens

#### In Alatra

The place where spaces teeming with life are touched by light seeping from the glass fronts. The indoor garden offers you a smooth harmony with nature, and the private pool invites you to relax and enjoy your time with whom you love.

The rooms have a whole other attractiveness to them. The main room for instance is combined with an indoor garden on a separate floor while the other rooms are on another, enhanced with astonishing balconies overlooking the garden and swimming pool. All come together to create a masterpiece that is your own.