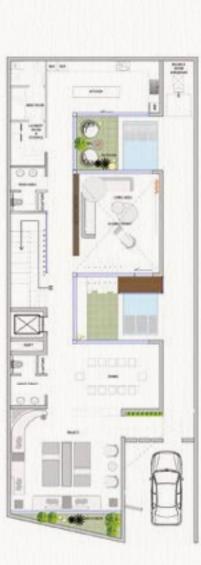

# **Ground Floor Sizes**

| Majles           | 5.85 x 6.4 |
|------------------|------------|
| Dinning          | 3.8 x 6.5  |
| Guest toilet     | 2.95 × 2.1 |
| Living area      | 5.75 × 5.0 |
| Kitchen          | 3.0 x 6.5  |
| Laundry room     | 2.55 x 2.0 |
| Maid room        | 3.4 × 2.0  |
| Maid room toilet | 2.5 x 2.0  |

#### 210m<sup>2</sup>

Total Building Size for the Ground Floor

#### **First Floor Sizes**

| Bedroom 1 | 3.68 x 4.75 |
|-----------|-------------|
| Toilet 1  | 2.6 × 1.9   |
| Bedroom 2 | 5.1 x 3.0   |
| Toilet 2  | 2.7 × 1.7   |
| Bedroom 3 | 4.9 × 3.7   |
| Toilet 3  | 2.6 × 2.0   |
| Bedroom 4 | 4.3 × 3.0   |
| Toilet 4  | 2.9 x 1.6   |

152.60m²

Total Building Area for the First Floor Rooms

#### **Second Floor Sizes**

83,6m² 1

Total Building Area for the Second Floor Master Bedroom

| Majles           | 5.8 × 6.4  |
|------------------|------------|
| Dinning          | 3.8 x 6.5  |
| Guest Toilet     | 2.9 × 2.1  |
| Living Area      | 5.7 × 5.0  |
| Kitchen          | 3.0 × 6.5  |
| Laundry Room     | 2.55 x 2.0 |
| Maid room        | 3.4 × 2.0  |
| Maid room Toilet | 2.5 × 2.0  |