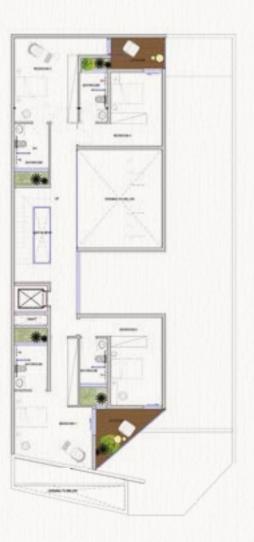

# First Floor Sizes

| Bedroom 1 | 3.68 x 4.75 |
|-----------|-------------|
| Toilet 1  | 2.6 × 1.9   |
| Bedroom 2 | 5.1 × 3.0   |
| Toilet 2  | 2.7 × 1.7   |
| Bedroom 3 | 4.9 x 3.7   |
| Toilet 3  | 2.6 × 2.0   |
| Bedroom 4 | 4.3 × 3.0   |
| Toilet 4  | 2.9 x 1.6   |

152.60m<sup>2</sup>

4

Total Building Area for the First Floor Rooms

# **Second Floor Sizes**

| 4.5 × 4.3  |
|------------|
| 5.31 × 2.0 |
| 2.1 × 4.31 |
|            |

66,4m² 1

Total Building Area for the Second Floor Master Bedroom

| 3.68 x 4.75 |
|-------------|
| 2.6 x 1.9   |
| 5.1 × 3.0   |
| 2.7 × 1.7   |
| 4.9 x 3.7   |
| 2.6 x 2.0   |
| 4.3 × 3.0   |
| 2.9 x 1.6   |
|             |