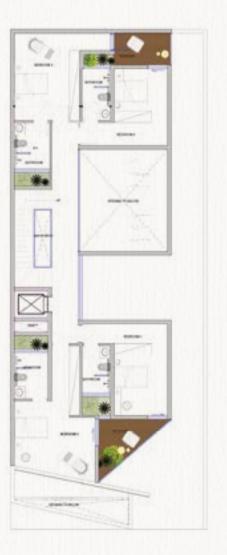

# **Second Floor Sizes**

| 4.5 × 4.3  |
|------------|
| 5.31 × 2.0 |
| 2.1 × 4.31 |
|            |

66,4m² 1

Total Building Area for the Second Floor Master Bedroom

| 3.68 x 4.75 |
|-------------|
| 2.6 x 1.9   |
| 5.1 × 3.0   |
| 2.7 × 1.7   |
| 4.9 x 3.7   |
| 2.6 x 2.0   |
| 4.3 × 3.0   |
| 2.9 x 1.6   |
|             |

# Second Floor Sizes

| Master bedroom  | 6.79 x 4.3 |
|-----------------|------------|
| Master's toilet | 4.33 × 1.9 |
| Dressing room   | 5.2 × 2.1  |

| 33.6m <sup>2</sup>                      | 1              |  |
|-----------------------------------------|----------------|--|
| otal Building Area for the Second Floor | Master Bedroom |  |