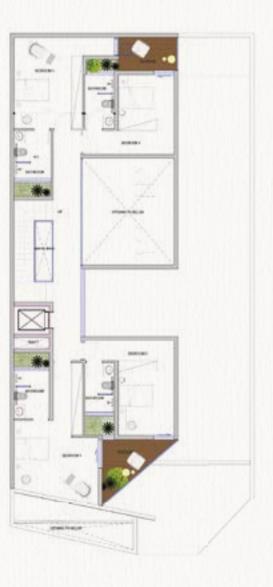

#### **First Floor Sizes**

| Bedroom 1 | 3.68 x 4.75 |
|-----------|-------------|
| Toilet 1  | 2.6 × 1.9   |
| Bedroom 2 | 5.1 × 3.0   |
| Toilet 2  | 2.7 × 1.7   |
| Bedroom 3 | 4.9 × 3.7   |
| Toilet 3  | 2.6 × 2.0   |
| Bedroom 4 | 4.3 × 3.0   |
| Toilet 4  | 2.9 x 1.6   |
|           |             |

#### 152.60m<sup>2</sup>

Total Building Area for the First Floor

#### **Second Floor Sizes**

66,4m² 1

Total Building Area for the Second Floor Master Bedroom