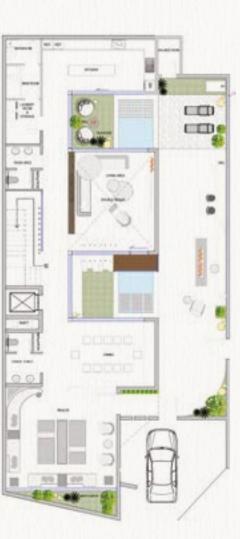

# **Ground Floor Sizes**

| Majles           | 5.85 x 6.4 |
|------------------|------------|
| Dinning          | 3.8 x 6.5  |
| Guest toilet     | 2.95 × 2.1 |
| Living area      | 5.75 × 5.0 |
| Kitchen          | 3.0 x 6.5  |
| Laundry room     | 2.55 x 2.0 |
| Maid room        | 3.4 × 2.0  |
| Maid room toilet | 2.5 x 2.0  |

#### 210m<sup>2</sup>

Total Building Size for the Ground Floor