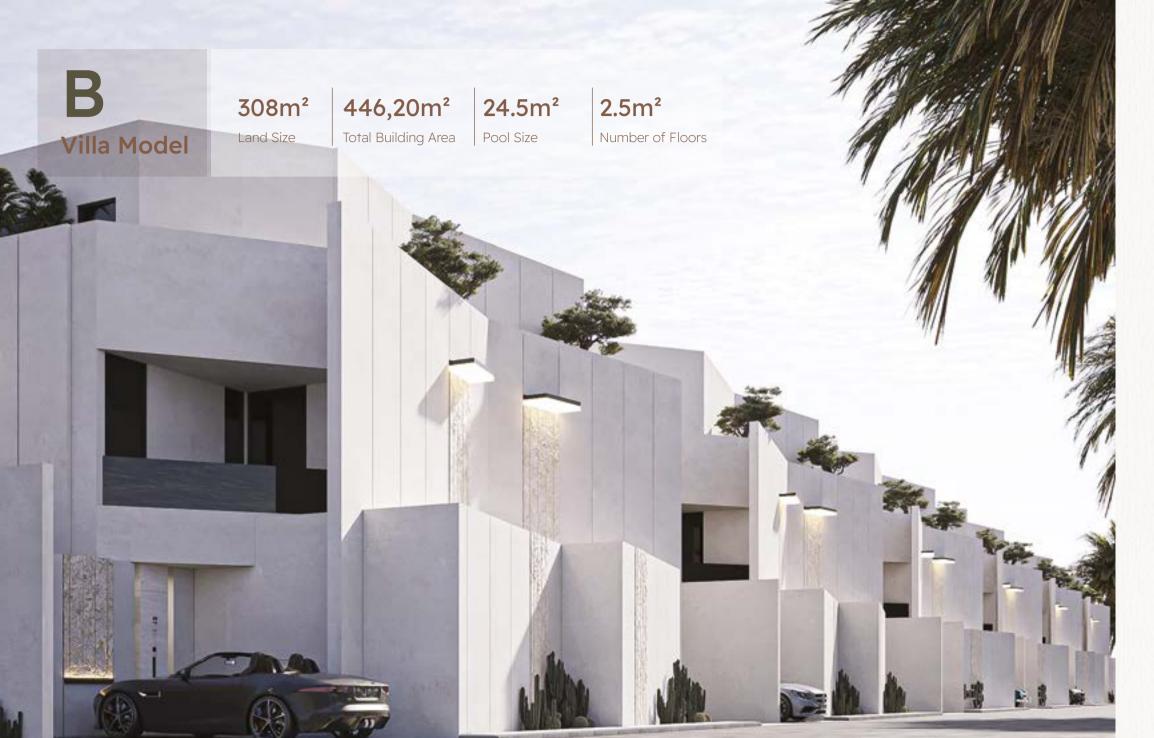

Exception Deluxe Options

Indulge in a life detailed with utmost care to give your home an exceptional luxury.

24

Deluxe Models Rooms

Main Room on a private floor

 Lands Sizes
 Number of Units

 A=364
 A=1

 B=308
 B=20

 C=362
 C=1

 D=308
 D=2

Street width 12m

| Majles           | 5.8 x 6.4  |
|------------------|------------|
| Dinning          | 3.8 x 6.5  |
| Guest toilet     | 2.9 × 2.1  |
| Living area      | 5.7 x 5.0  |
| Kitchen          | 3.0 x 6.5  |
| Laundry room     | 2.55 x 2.0 |
| Maid room        | 3.4 × 2.0  |
| Maid room toilet | 2.5 x 2.0  |

# 210m<sup>2</sup>

Total Building Area for Ground Floor