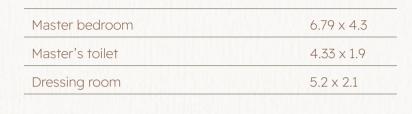

# **Second Floor Sizes**

| 4.5 × 4.3  |
|------------|
| 5.31 × 2.0 |
| 2.1 × 4.31 |
|            |

66,4m² 1

Total Building Area for the Second Floor Master Bedroom

| 3.68 x 4.75 |
|-------------|
| 2.6 x 1.9   |
| 5.1 × 3.0   |
| 2.7 × 1.7   |
| 4.9 x 3.7   |
| 2.6 x 2.0   |
| 4.3 × 3.0   |
| 2.9 x 1.6   |
|             |

# Second Floor Sizes

| Master bedroom  | 6.79 x 4.3 |
|-----------------|------------|
| Master's toilet | 4.33 × 1.9 |
| Dressing room   | 5.2 × 2.1  |

| 33.6m <sup>2</sup>                      | 1              |  |
|-----------------------------------------|----------------|--|
| otal Building Area for the Second Floor | Master Bedroom |  |